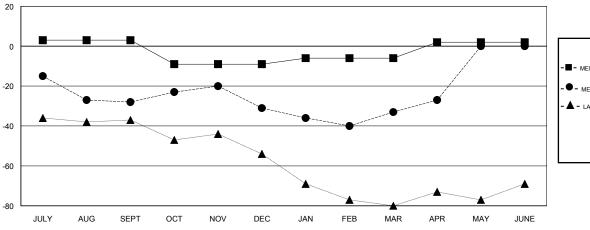

## GOALS AND ACTUAL MEMBERS CUMULATIVE

| -■- MEMBER GROWTH NET GOAL        |   |
|-----------------------------------|---|
| - ● - MEMBER GROWTH ACTUAL        |   |
| - ▲ - LAST YEAR MEMBERSHIP ACTUAL |   |
|                                   |   |
|                                   |   |
|                                   | _ |